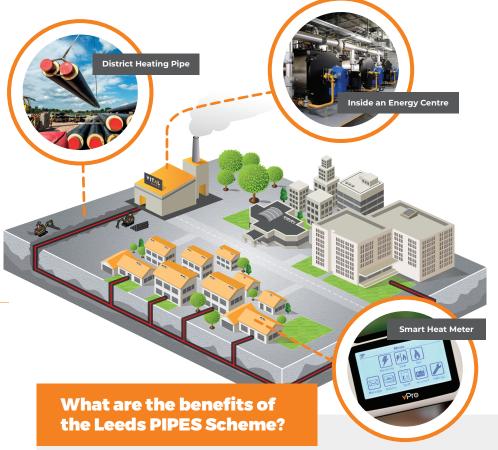

## The Leeds PIPES Network

The Leeds PIPES Network is a scheme being developed by Leeds City Council alongside Vital Energi, connecting homes and businesses to low carbon and lower cost heat and hot water generated using steam from the Recycling and Energy Recovery Facility (RERF).

# What is a District Heating Network?

A District Heating Network (DHN) is a system of underground pipes that delivers heat via hot water to buildings connected to the network.

The network consists of two parallel insulated pipes; one carrying hot water to the homes and the other returning cooler water to be reheated.

- > Pay for the heat and hot water that you use
- > No estimated bills
- No risk of Carbon Monoxide as there is no boiler inside your property
- Improving Air Quality in the area
- > Co<sub>2</sub> emissions reduced by 22,000 tonnes per year
- > Energy bills to be cut by 10-25%